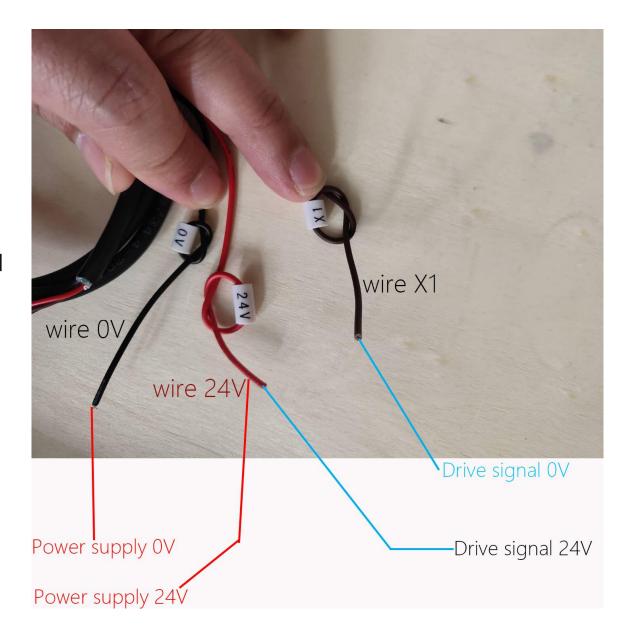

#### 1. Wiring

Please connect black wire with tag 0V to machine power Supply 0V.

Please connect red wire with tag 24V to machine power Supply 24V and feeder drive signal 24V.

Please connect black wire with tag X1 to feeder drive signal 0V.