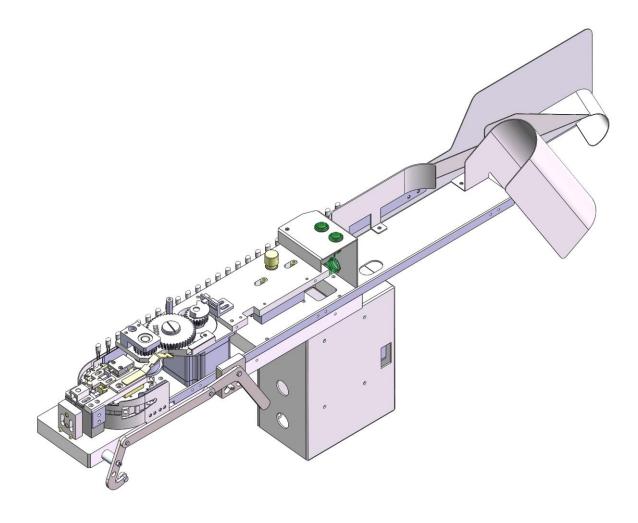

## S-RF0018 Radial Tape Feeder operation manual

Thanks for order this feeder from us, please read this manual carefully before operation

#### 3. Operation

Red mark 4: Power button

Red mark 3: Feeding button

Red mark 2: Reset button (all mechanical device return to origin)

Red mark 1: Motor Pin, with insert / pull out this Pin, we can connect / disconnect between "motor ASSY(green below)" and "driven gear ASSY(red below)" by move the whole motor ASSY by hand

#### 4. Adjustment

We can adjust the position of clamp1 for make LED being Tighter or looser, by open screw 1&2.

We can adjust the position of clamp2 for make LED being Stronger or weaker spring support ,by open screw 3&4.