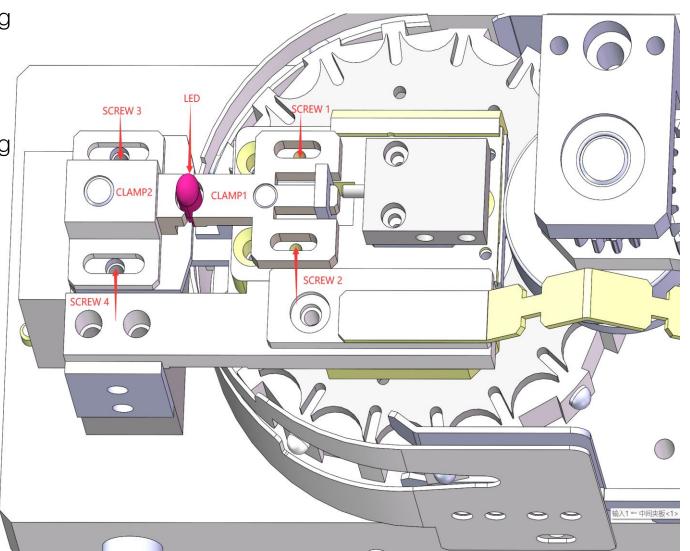

#### 4. Adjustment

We can adjust the position of clamp1 for make LED being Tighter or looser, by open screw 1&2.

We can adjust the position of clamp2 for make LED being Stronger or weaker spring support ,by open screw 3&4.