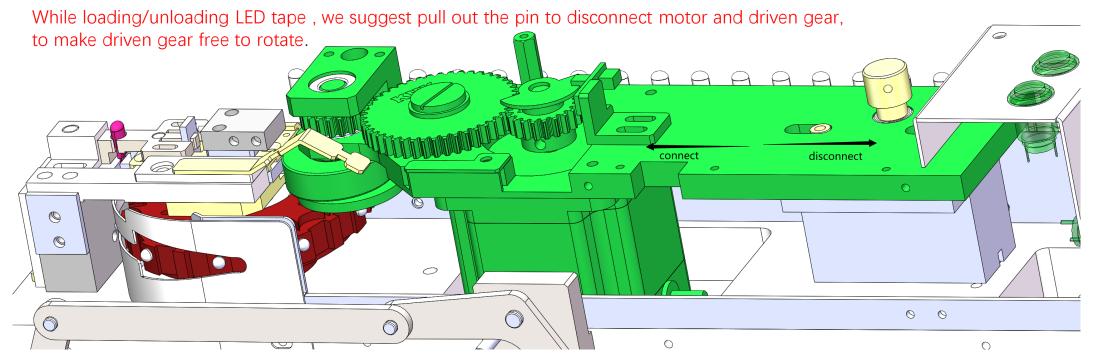

#### 3. Operation

Red mark 4: Power button

Red mark 3: Feeding button

Red mark 2: Reset button (all mechanical device return to origin)

Red mark 1: Motor Pin, with insert / pull out this Pin, we can connect / disconnect between "motor ASSY(green below)" and "driven gear ASSY(red below)" by move the whole motor ASSY by hand