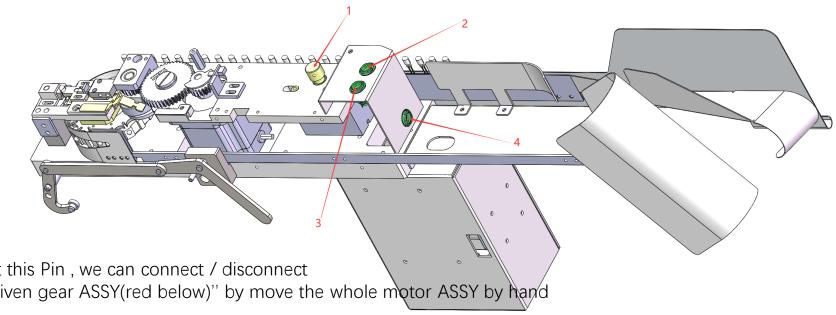

#### 3. Operation

Red mark 4: Power button

Red mark 3: Feeding button

Red mark 2: Reset button (all mechanical device return to origin)

Red mark 1: Motor Pin, with insert / pull out this Pin, we can connect / disconnect between "motor ASSY(green below)" and "driven gear ASSY(red below)" by move the whole motor ASSY by hand